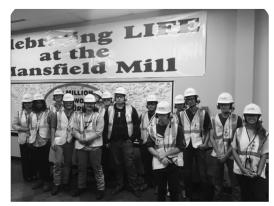

### Manufacturing Week

BPSTIL participated in Manufacturing Week and visited the International Paper Plant in Mansfield, LA, on Tuesday, October 1st. The students who attended were able to see what the day in the life of an InstrumentationTechnician looks like by walking around the plant and having all of their questions answered. It was a fun day filled with learning and excitement. We look forward to planning more trips like this for all the schools participating in Project COMPLETE.