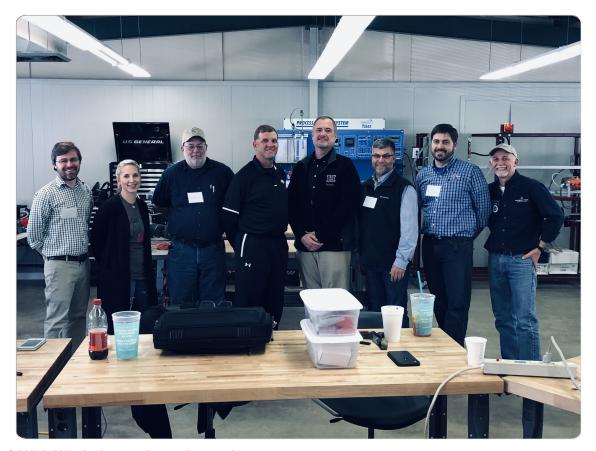

#### October Workshop

On October 12th, 2019, Project COMPLETE held our second workshop with Homer High School, Summerfield High School, and Haynesville High School. Michael Swanbom, Distinguished Lecturer in Mechanical Engineering at Louisiana Tech University and the grant's co-PI in charge of curriculum development shares, "the skills and knowledge that high-school students will gain going through this program will start them on a path filled with opportunities in a world where the industry is increasingly driven by technology."