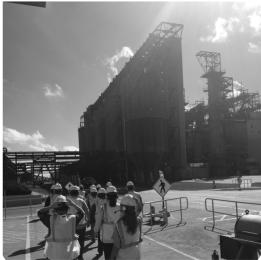

### Manufacturing Week

BPSTIL participated in Manufacturing Week and visited the International Paper Plant in Mansfield, LA, on Tuesday, October 1st. The students who attended were able to see what the day in the life of an InstrumentationTechnician looks like by walking around the plant and having all of their questions answered. It was a fun day filled with learning and excitement. We look forward to planning more trips like this for all the schools participating in Project COMPLETE.