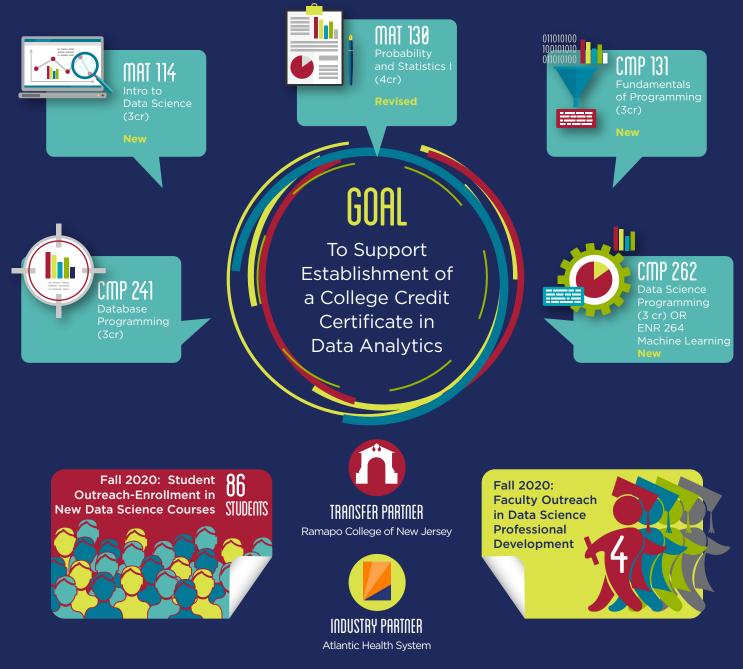

The certificate in Data Analytics will prepare individuals to apply data science techniques to:

- generate insights from data
- identify and predict trends utilizing multiple variables
- work with real world datasets to answer and solve societal problems
- explore ethical issues related to data privacy, security and integrity