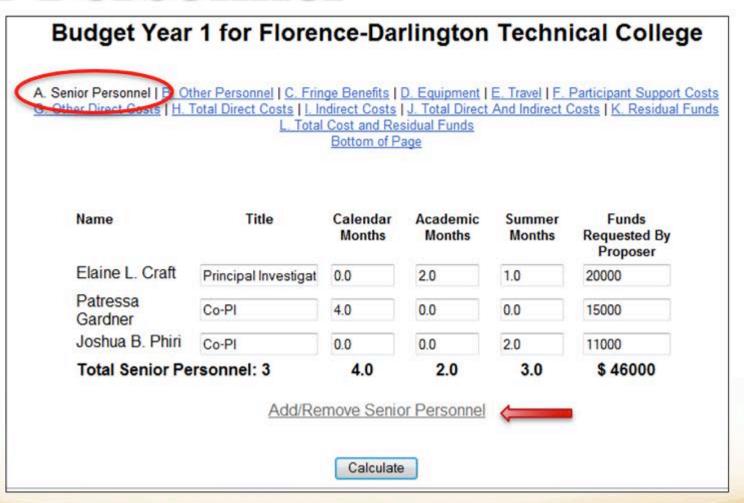

#### **Budget Year 1 for Florence-Darlington Technical College**

A. Senior Personnel J.B. Other Personnel | C. Fringe Benefits | D. Equipment | E. Travel | F. Participant Support Costs | G. Other Birect Costs | H. Total Direct Costs | I. Indirect Costs | J. Total Direct And Indirect Costs | K. Residual Funds

L. Total Cost and Residual Funds

Bottom of Page

| Name                | Title                | Calendar<br>Months | Academic<br>Months | Summer<br>Months | Funds<br>Requested By<br>Proposer |
|---------------------|----------------------|--------------------|--------------------|------------------|-----------------------------------|
| Elaine L. Craft     | Principal Investigat | 0.0                | 2.0                | 1.0              | 20000                             |
| Patressa<br>Gardner | Co-PI                | 4.0                | 0.0                | 0.0              | 15000                             |
| Joshua B. Phiri     | Co-PI                | 0.0                | 0.0                | 2.0              | 11000                             |
| Total Senior Pe     | ersonnel: 3          | 4.0                | 2.0                | 3.0              | \$ 46000                          |

Add/Remove Senior Personnel

Calculate does NOT save!

Calculate