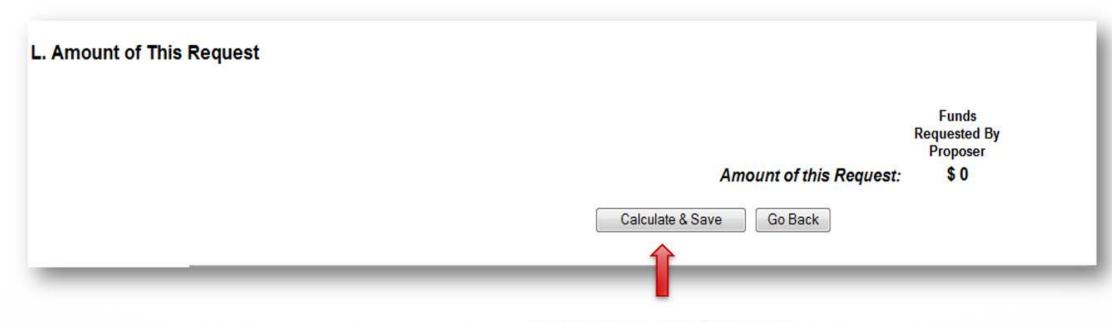

## **CALCULATE & SAVE**

L. Amount of This Request

Funds Requested By Proposer

\$0

Amount of this Request:

Go Back

**A** 

Calculate & Save

The only place to SAVE budget work!