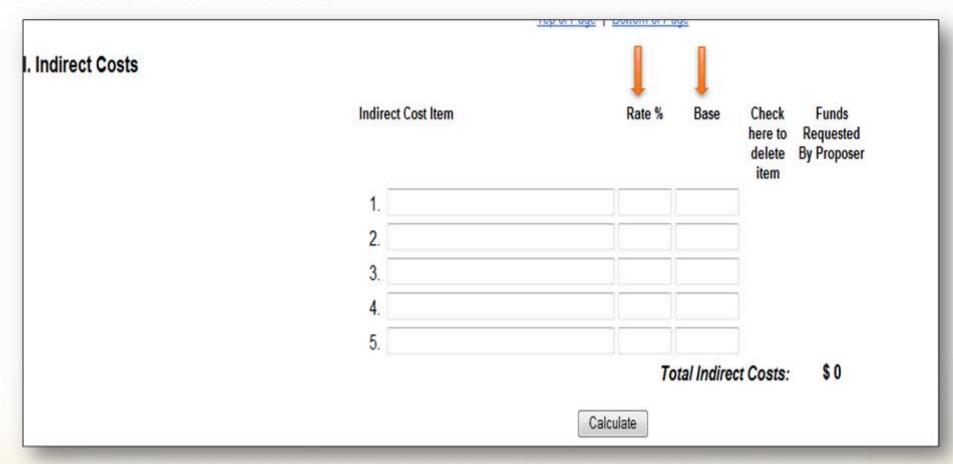

#### **Budget Year 1 for Florence-Darlington Technical College**

A. Senior Personnel J.B. Other Personnel | C. Fringe Benefits | D. Equipment | E. Travel | F. Participant Support Costs | G. Other Birect Costs | H. Total Direct Costs | I. Indirect Costs | J. Total Direct And Indirect Costs | K. Residual Funds

# **NSF Budget Form:**

- You calculate costs for:
  - A. Senior Personnel
  - B. Other Personnel
  - C. Fringe Benefits
  - D. Equipment
  - E. Travel
  - F. Participant Support
  - G. Other Direct Costs
  - H. Total Direct Costs
  - Indirect Costs
- The system calculates:
  - J. Total direct & indirect costs
  - L. Amount of This Request