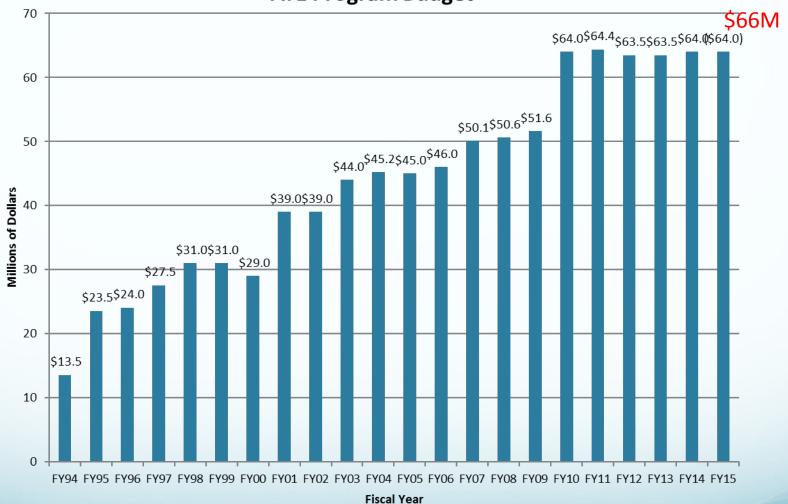

|                            | How t                                                                      | to engineer a stronger in                                          | nmune system            |  |  |  |  |

ALICUST A 2048

C

#### Advanced Technological Education Program (ATE)

- The <u>education</u> of highly qualified science and engineering technicians for advanced-technology fields that drive the nation's economy.
  - **Community colleges** have leadership roles on all projects.
  - Grades 7-12, 2yr- and 4-yr institutions can be supported. (Pathways)
  - Partnerships with Industry and Economic Development Entities







#### ATE Program Budget



#### **ATE Program Tracks**

- **Projects** (up to \$300,000 /yr, 3yrs.)
  - Program Development, Implementation and Improvement;
  - Professional Development for Educators;
  - Curriculum and Educational Materials Development;
  - Teacher Preparation;
  - Small Grants for Institutions New to the ATE Program (\$200K,3yrs);
  - Coordination Networks (ATE-CN) (up to \$200,000/yr., 4 yr.)
- Centers National, Regional, Support (\$1.6M-4M, 3-5 yrs.)
- **Targeted Research** on Technician Education (Planning, Exploratory, Full-Scale; \$150,000-\$800,000, 2-3 yrs.)









## What do you think the overall funding rate is for proposals submitted to the NSF ATE Program?

A. 75-80% B. 40-60% C. 22-34% D. Below 15%



#### ATE Program Funding Rate Varies (\$ available, #