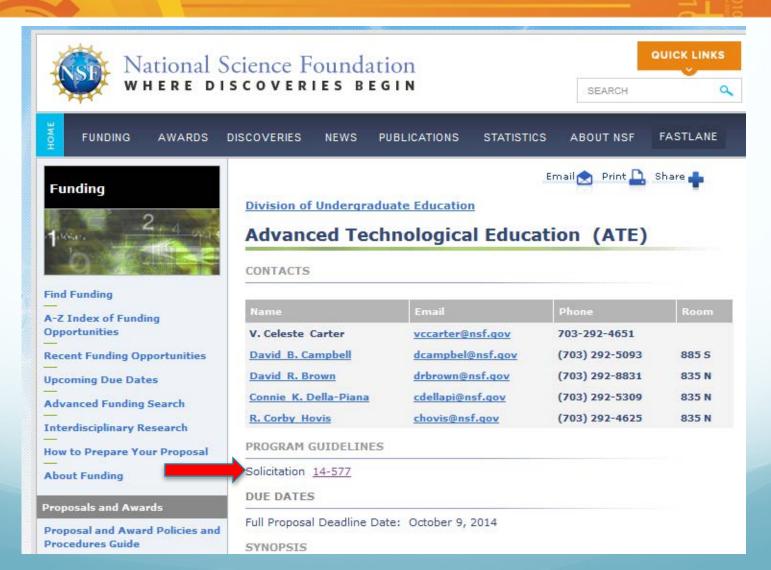

## NSF ATE Solicitation # 14-577

18

As a prospective NSF ATE grantee, how would you describe yourself?